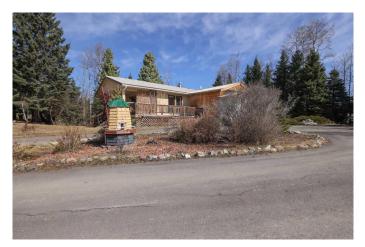

#### \$447,500

3 Bedroom, 3.00 Bathroom, 1,006 sqft Residential on 4.00 Acres

NONE, Rural Clearwater County, Alberta

Welcome to country living! This beautiful, serene 4-acre property features a 3-bedroom home with a double detached heated garage, ready for your personal touches. Minutes to the Clearwater River for fishing or the many lakes in the area or to go riding quads or your dirt bikes on the endless trails! The dining and living area is perfect for entertaining family and friends. Enjoy watching wildlife while cozying up to the wood stove in the living room, which boasts large windows that let in plenty of natural light.

#### Exterior

| Exterior Features | Private Yard, Storage                     |
|-------------------|-------------------------------------------|
| Lot Description   | Many Trees, No Neighbours Behind, Private |
| Roof              | Metal                                     |
| Construction      | Mixed                                     |
| Foundation        | Poured Concrete                           |