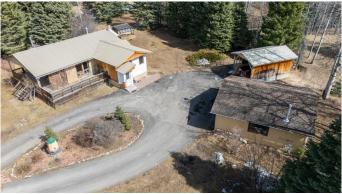

#### \$447,500

3 Bedroom, 3.00 Bathroom, 1,006 sqft Residential on 4.00 Acres

NONE, Rural Clearwater County, Alberta

Welcome to country living! This beautiful, serene 4-acre property features a 3-bedroom home with a double detached heated garage, ready for your personal touches. Minutes to the Clearwater River for fishing or the many lakes in the area or to go riding quads or your dirt bikes on the endless trails! The dining and living area is perfect for entertaining family and friends. Enjoy watching wildlife while cozying up to the wood stove in the living room, which boasts large windows that let in plenty of natural light.

### Amenities

| Parking Spaces | 4                                                                                                       |
|----------------|---------------------------------------------------------------------------------------------------------|
| Parking        | Double Garage Detached, Driveway, Front Drive, Heated Garage, Off<br>Street, RV Access/Parking, Unpaved |
|                | -                                                                                                       |

# of Garages 2