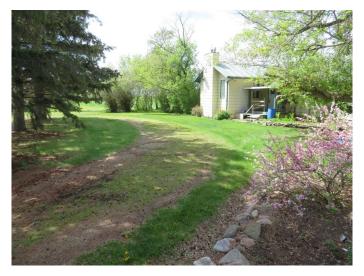

# \$695,000

4 Bedroom, 2.00 Bathroom, 1,495 sqft Residential on 14.95 Acres

NONE, Rural Red Deer County, Alberta

Check this one out! Perfect starter acreage or hobby farm. Sitting on just under 15 acres this property gives one endless opportunities. Be it small business small live stock operation or simple acreage living for the horse lover. The acreage provides about seven acres of having and five acres of pasture land. Wonderful out building set up for livestock with 30x60 shop fully insulated,220 power, gas line roughed in. 8 stall horse barn. Large one hundred ft loafing shed/shelter. 60x80 outside riding arena. Large storge building with room for inside riding arena. Newer insulated tack shed. Automatic stock waterer. Property fully fenced with lots of cross fencing. Two wells. The home on this property is a very good sized bungalow with 4 bedrooms one and half bathrooms large open living space with updates to flooring, kitchen (moca maple cabinets) new paint and newer upgrades to both bathrooms. Some newer vinyl windows on the main floor added. Wood burning fireplaces up and down to keep you warm through the cold times. New front door and garden doors to the deck. Deck has been re done with pressure treated wood with new metal railing to be added. The deck faces south west with wonderful views over looking the property. Basement features a warm and cozy family room. Seperate basemnet entrance with large boot room. Furnace is about ten years old. Metal roof. Property is

# **Exterior**

Exterior Features Private Entrance, Private Yard, Storage, Uncovered Courtyard

Lot Description Backs on to Park/Green Space, Front Yard, No Neighbours Behind,

Many Trees, Pasture, Paved, Private, Secluded