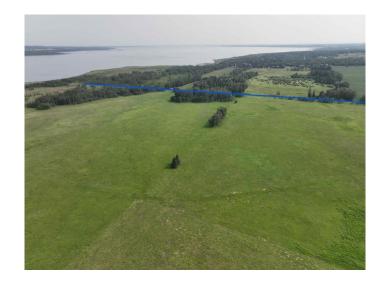

# \$2,500,000 - On Highway 771, Rural Ponoka County

MLS® #A2204783

\$2,500,000

0 Bedroom, 0.00 Bathroom, Land on 309.87 Acres

NONE, Rural Ponoka County, Alberta

The property's location, physical and development attributes, as well as its possible future uses create an excellent opportunity for a comprehensive development that supports the residential and recreational needs of an ever growing population in this area. Located just north of Parkland Beach at the north end of Gull Lake. Close to the Marina & boat launch, playground, Jorgy's Store & Liquor store, laundromat, the public beach and a beautiful golf course. Currently there are 3 separate land titles offered for sale on this half section of land that borders the north end of Gull Lake. The 4.7 acre acreage was subdivided out of the NW quarter, and the NE 151.65 acres is an unsubdivided quarter as it touches the edge of the lake. All three titles total 309.87+/- acres and are being offered as one parcel for sale. The land has always been used as pasture in the past, it could also be cultivated and farmed for crops. So many possibilities!! This property sits within the West Gull Lake Overview Plan and is zoned CR - ready for development if the buyer is looking for this. See documents in Supplements. Talk to the county about the number of lots that can be created here. Ponoka County is very good to work with! Sells with LINC 0032276230 and LINC 0024838971. Tax info to be verified. Land is currently rented as pasture for cattle.