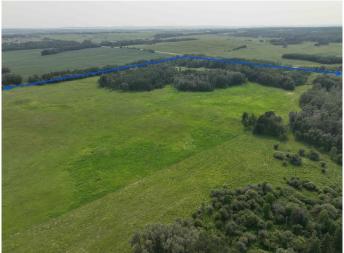

# \$2,500,000 - On Highway 771, Rural Ponoka County

MLS® #A2204783

\$2,500,000

0 Bedroom, 0.00 Bathroom, Land on 309.87 Acres

NONE, Rural Ponoka County, Alberta

The property's location, physical and development attributes, as well as its possible future uses create an excellent opportunity for a comprehensive development that supports the residential and recreational needs of an ever growing population in this area. Located just north of Parkland Beach at the north end of Gull Lake. Close to the Marina & boat launch, playground, Jorgy's Store & Liquor store, laundromat, the public beach and a beautiful golf course. Currently there are 3 separate land titles offered for sale on this half section of land that borders the north end of Gull Lake. The 4.7 acre acreage was subdivided out of the NW quarter, and the NE 151.65 acres is an unsubdivided quarter as it touches the edge of the lake. All three titles total 309.87+/- acres and are being offered as one parcel for sale. The land has always been used as pasture in the past, it could also be cultivated and farmed for crops. So many possibilities!! This property sits within the West Gull Lake Overview Plan and is zoned CR - ready for development if the buyer is looking for this. See documents in Supplements. Talk to the county about the number of lots that can be created here. Ponoka County is very good to work with! Sells with LINC 0032276230 and LINC 0024838971. Tax info to be verified. Land is currently rented as pasture for cattle.