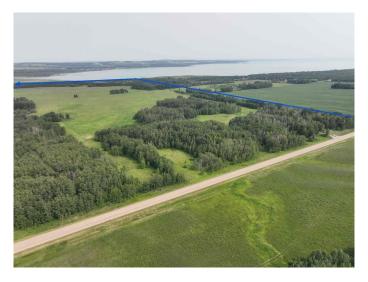

# \$2,500,000 - On Highway 771, Rural Ponoka County

MLS® #A2204783

\$2,500,000

0 Bedroom, 0.00 Bathroom, Land on 309.87 Acres

NONE, Rural Ponoka County, Alberta

The property's location, physical and development attributes, as well as its possible future uses create an excellent opportunity for a comprehensive development that supports the residential and recreational needs of an ever growing population in this area. Located just north of Parkland Beach at the north end of Gull Lake. Close to the Marina & boat launch, playground, Jorgy's Store & Liquor store, laundromat, the public beach and a beautiful golf course. Currently there are 3 separate land titles offered for sale on this half section of land that borders the north end of Gull Lake. The 4.7 acre acreage was subdivided out of the NW quarter, and the NE 151.65 acres is an unsubdivided quarter as it touches the edge of the lake. All three titles total 309.87+/- acres and are being offered as one parcel for sale. The land has always been used as pasture in the past, it could also be cultivated and farmed for crops. So many possibilities!! This property sits within the West Gull Lake Overview Plan and is zoned CR - ready for development if the buyer is looking for this. See documents in Supplements. Talk to the county about the number of lots that can be created here. Ponoka County is very good to work with! Sells with LINC 0032276230 and LINC 0024838971. Tax info to be verified. Land is currently rented as pasture for cattle.