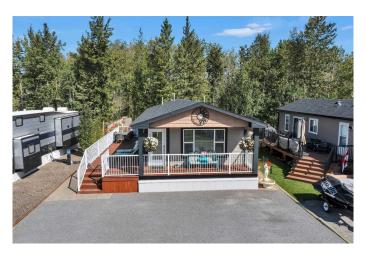

# \$265,000

2 Bedroom, 1.00 Bathroom, 1,038 sqft Residential on 0.08 Acres

DeGraff Resort, Rural Lacombe County, Alberta

Visit REALTOR website for additional information. Enjoy a laid back, beach side lifestyle in this beautiful 2 bed bungalow in DeGraff's Resort on Gull Lake. Situated on the lower road along the lake, this park model â€~cabin' is in Immaculate Condition with a beautiful, oversized yard & lake views! Watch the sun go down over the lake from the front porch! The secluded backyard & large deck are great spaces for R&R with family & friends! Featuring a gas fireplace, full sized contemporary kitchen & updated decor. Boathouse also available.

#### **Exterior**

Exterior Features Courtyard, Private Yard, Rain Gutters

Lot Description Landscaped, Low Maintenance Landscape, Private, See Remarks,

Standard Shaped Lot

Roof Asphalt

Construction Vinyl Siding, Wood Frame