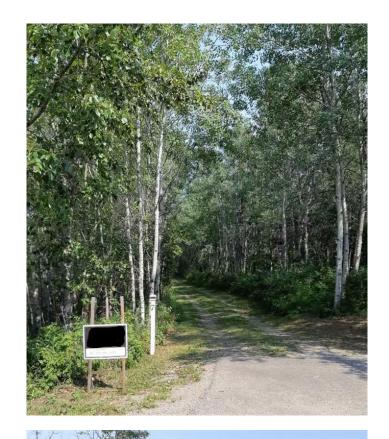

#### \$302,900

0 Bedroom, 0.00 Bathroom, Land on 1.54 Acres

Pine Lake West, Rural Red Deer County, Alberta

Click brochure link for more details. Pine lake, 1.54 acres, Rosewood Estates. Lot 7 is ready to build. Has Septic, water well and Hydro. Gas available at Property line.

Well treed for privacy with sheds, pond in front, paved to driveway, community docks for boats. Fishing and Golfing in the area.