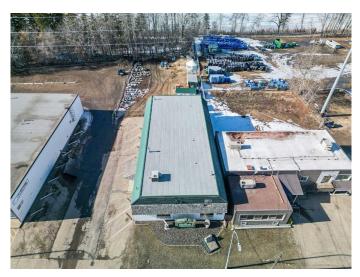

#### \$799,000

0 Bedroom, 0.00 Bathroom, Commercial on 0.48 Acres

Railyards, Red Deer, Alberta

0.48 Acres! Option to buy and continue to make income with Wallah Signs or own and use amazing flat land and industrial building, or lease and keep for an amazing redevelopment opportunity. Many options to purchase and be in the Railyard community in the core of Red Deer. Building has new roof! and 2 operational manual cranes inside the building. 600sqft of additional usable storage in the second floor. Come with your ideas for this building or hold for future development as the city decides on medium-high density plans.