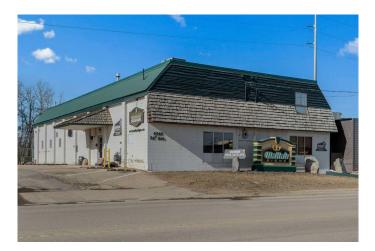

#### \$799,000

0 Bedroom, 0.00 Bathroom, Commercial on 0.48 Acres

Railyards, Red Deer, Alberta

0.48 Acres! Option to buy and continue to make income with Wallah Signs or own and use amazing flat land and industrial building, or lease and keep for an amazing redevelopment opportunity. Many options to purchase and be in the Railyard community in the core of Red Deer. Building has new roof! and 2 operational manual cranes inside the building. 600sqft of additional usable storage in the second floor. Come with your ideas for this building or hold for future development as the city decides on medium-high density plans.

Built in 1962