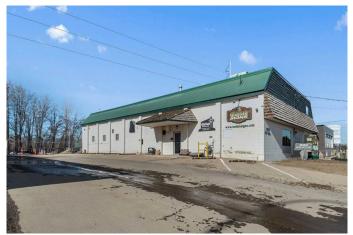

#### \$799,000

0 Bedroom, 0.00 Bathroom, Commercial on 0.48 Acres

Railyards, Red Deer, Alberta

0.48 Acres! Option to buy and continue to make income with Wallah Signs or own and use amazing flat land and industrial building, or lease and keep for an amazing redevelopment opportunity. Many options to purchase and be in the Railyard community in the core of Red Deer. Building has new roof! and 2 operational manual cranes inside the building. 600sqft of additional usable storage in the second floor. Come with your ideas for this building or hold for future development as the city decides on medium-high density plans.