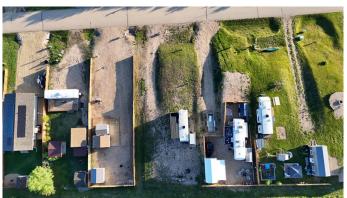

### \$80,000

0 Bedroom, 0.00 Bathroom, Land on 0.16 Acres

NONE, Rural Stettler No. 6, County of, Alberta

AMAZING PRICE, well below market value, there is REAL opportunity here. Picture this: warm summer days by the water, the sound of laughter from family and friends, and evenings spent by the fire under a starry sky. This prime lake view lot on Buffalo Lake offers the perfect setting for those long, lazy days at the beach and unforgettable nights by the shore. Set up for effortless lake living, the lot includes a shower house with a bathroom for added convenience, and an outdoor fridge with running waterâ€"because cold drinks and lakeside living go hand in hand. With municipal water and sewer in place you can enjoy all the perks of a hassle-free getaway, plus two 240-volt plug-ins make it easy to host family and friends along with their camper. A fence between the neighbors provides just the right amount of privacy, while the sandy beach and sparkling waters are only a short walk away. The elevation of the lot is perfect for watching the beautiful sunset each evening. For those who love to be on the water, a boat slip and boat lift are negotiable, so your lake days can start the moment you arrive.