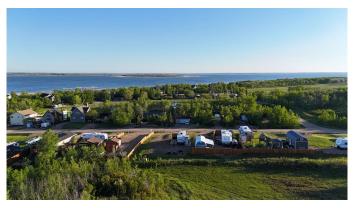

### \$80,000

0 Bedroom, 0.00 Bathroom, Land on 0.16 Acres

NONE, Rural Stettler No. 6, County of, Alberta

AMAZING PRICE, well below market value, there is REAL opportunity here. Picture this: warm summer days by the water, the sound of laughter from family and friends, and evenings spent by the fire under a starry sky. This prime lake view lot on Buffalo Lake offers the perfect setting for those long, lazy days at the beach and unforgettable nights by the shore. Set up for effortless lake living, the lot includes a shower house with a bathroom for added convenience, and an outdoor fridge with running waterâ€"because cold drinks and lakeside living go hand in hand. With municipal water and sewer in place you can enjoy all the perks of a hassle-free getaway, plus two 240-volt plug-ins make it easy to host family and friends along with their camper. A fence between the neighbors provides just the right amount of privacy, while the sandy beach and sparkling waters are only a short walk away. The elevation of the lot is perfect for watching the beautiful sunset each evening. For those who love to be on the water, a boat slip and boat lift are negotiable, so your lake days can start the moment you arrive.