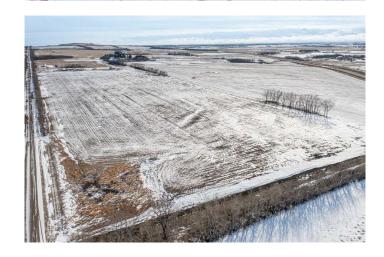

## \$494,900

0 Bedroom, 0.00 Bathroom, Land on 23.67 Acres

N/A, Rural Red Deer County, Alberta

23.67 ACRES, ZONED AG. This a Great location, between Penhold and Innisfail and of course easy access to Red Deer as well. Property

has Nice View to the lower lands to the WEST and the Mountains can be seen in the distance on a clear day .Excellent access from HIGHWAY 2A and QEII (see pictures of maps) TWP Road 362 road running east of 2A is paved. Pavement runs very close to QE II ACCESS as well . Also has accessible from TWP road 364 which is closer to Penhold. Property has a DRILLED WELL 2024 (report in supporting documents. Land is in Hay, and owner says only fertilized with cow manure since 2018. No chemicals. Gravel road runs along East side of property (North to South), with one driveway near the south end . A newly developed driveway and road has been developed along the south boundary (not gravelled). Red Deer County Bylaws (in supporting documents) states that 2 residences are possible on property. Septic design information is in supporting documents. WELL DRILLERS report shows its 120 ft and 8 GPM. Supporting documents has lots of Documentation. ie: Land drainage etc. Natural gas and Power will need to come from the South.

# **Community Information**

Address Range Road 281 Twp 362

Subdivision N/A

City Rural Red Deer County

County Red Deer County

Province Alberta
Postal Code T4G 1S9

**Exterior** 

Lot Description Rectangular Lot, Views, Gentle Sloping