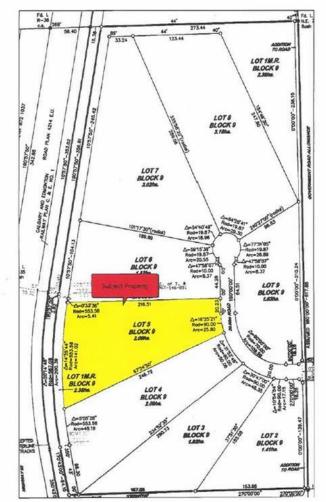

## \$170,000

0 Bedroom, 0.00 Bathroom, Land on 5.16 Acres

NONE, Rural Ponoka County, Alberta

Have you been looking for a perfect piece of land to build your dream home and still have room?! This is what you have been waiting for! Bring your building plans for your custom home, Shop-house or Barndominium!! Situated Between Ponoka and Lacombe, just outside Morningside, this nice sized acreage has gas and power at the property line and is ready for you to install your own Septic (field approved) and Drill your water Well to build your future home. Wonderfully situated for a walk-out basement and in close proximity to pavement and services with 15 Minutes to Lacombe and 12 to Ponoka - you are in the middle of it all . NOTE: GST is applicable and will be charged. No Mobile homes. Min. 1200 sq. ft. home required.

## **Community Information**

| Address     | Lot 5 Rr 261 |
|-------------|--------------|
| Subdivision | NONE         |

| City                   | Rural Ponoka County                                      |  |
|------------------------|----------------------------------------------------------|--|
| County                 | Ponoka County                                            |  |
| Province               | Alberta                                                  |  |
| Postal Code            | T4L 2N5                                                  |  |
| Amenities              |                                                          |  |
| Utilities              | Electricity at Lot Line, Natural Gas at Lot Line         |  |
| Exterior               |                                                          |  |
| Lot Description        | Near Golf Course, Irregular Lot, Open Lot, Rolling Slope |  |
| Additional Information |                                                          |  |
| Date Listed            | March 7th, 2025                                          |  |
| Days on Market         | 61                                                       |  |
| Zoning                 | CR                                                       |  |
| Listing Details        |                                                          |  |