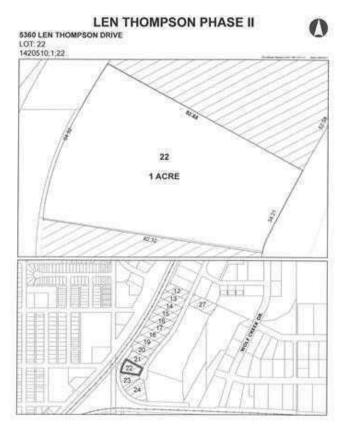

# \$225,000 - 5360 Len Thompson Drive, Lacombe

MLS® #A2195901

### \$225,000

0 Bedroom, 0.00 Bathroom, Land on 1.00 Acres

Wolf Creek Industrial Park, Lacombe, Alberta

15 Acre industrial park in the heart of Lacombe. Easy access to Highway 2, 2A and 12. Great location across from the new Public Works shop and yard site. On pavement. Great visibility from highway 2A. Zoned light industrial and there is potential for commercial / retail uses as well. Shovel ready with street lights and services to lot. Lots are 1 to 1.5 acres but could easily be amalgamated for larger parcel needs.

# **Community Information**

Address 5360 Len Thompson Drive Subdivision Wolf Creek Industrial Park

City Lacombe
County Lacombe
Province Alberta
Postal Code T4L 2H3

#### **Additional Information**

Date Listed February 19th, 2025

Days on Market 182 Zoning I1