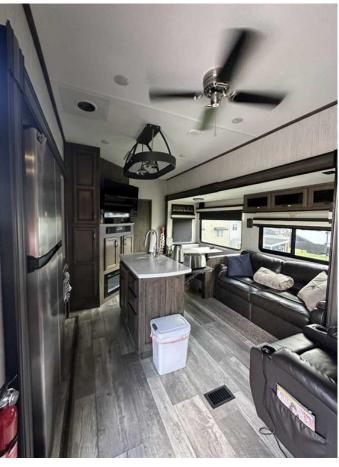

## \$210,000

0 Bedroom, 0.00 Bathroom, Land on 0.07 Acres

Whispering Pines, Rural Red Deer County, Alberta

Welcome to this great lot at Beautiful Whispering Pines Golf & Country Club. This lot is landscaped, comes with a spectacular deck that extends along the side of the RV and around the back of it as well. The lot also comes with a shed for storage. Included with this lot is a 2021 Sandpiper 384 RV that is loaded with many bells and whistles which include an outdoor kitchen, LED lighting, Gas Fireplace, 2 bathrooms and so much more. Come and spend the Spring, Summer and Fall on the lake, swimming in the resort indoor pool or relaxing in the hot tub, dining in the club house restaurant, visiting with your great neighbors, walking throughout the beautiful resort and lake, take the kids for ice cream or to the playground!! This lot is fully serviced with its own power, water and sewer. Lot 5053 at 25054 South Pine Lake Road is 145kms from Calgary, 175kms from Edmonton and 35kms from Red Deer. An easy commute and all on pavement.