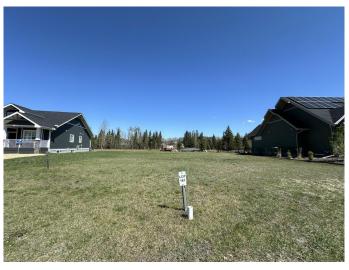

### \$190,000

0 Bedroom, 0.00 Bathroom, Land on 0.23 Acres

Meridian Beach, Rural Ponoka County, Alberta

Life by the lake is best savored with your own private dock, a sanctuary for leisurely hours spent reading, launching your paddleboard, andâ€"most importantlyâ€"providing swift access from your future lake house to load the cooler, gear, and guests into the boatl. As your dream home materializes in enchanting Meridian Beach, this property's canal access, complete with a dock nestled behind, is a treasure that few lots can proudly claim. Lot is short walk to 2 beaches and playgrounds, walking paths. This beach community offers tennis courts and a community hall is a hub for gatherings and celebrations. Why not begin your lake life adventure now, as your dream takes shape?

### **Essential Information**

MLS® # A2195173

Price \$190,000

Bathrooms 0.00

Acres 0.23

Type Land

Sub-Type Residential Land

Status Active

## **Community Information**

Address 738 Bridgeview Road

Subdivision Meridian Beach

City Rural Ponoka County

County Ponoka County

Province Alberta
Postal Code T0C 2J0