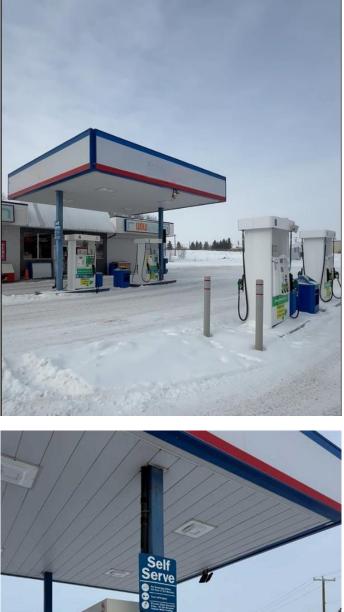

#### \$1,250,000

0 Bedroom, 0.00 Bathroom, Commercial on 0.53 Acres

Central Ponoka, Ponoka, Alberta

Profitable Gas Station & Convenience Store with Property – \$1,400,000 An exceptional opportunity to own a high-performing gas station and convenience store located along the busy Highway 2A corridor in Alberta—just 2 hours north of Calgary and 1 hour south of Edmonton. This well-established business is strategically positioned to capture both local and highway traffic, making it a reliable and consistent source of revenue.

The business generates six-figure annual income with over \$1 million in yearly sales, supported by multiple income streams including retail fuel, convenience store sales, and an established fried chicken franchiseâ€"included in the sale at no extra cost. This popular food brand adds a dependable and profitable secondary revenue source, attracting loyal customers beyond fuel traffic.

Unlike leased operations, this opportunity includes full ownership of the land, building, and business, giving you total control over your investment with no monthly lease obligations. With strong margins and solid financials, it is ideal for both hands-on operators and investors.