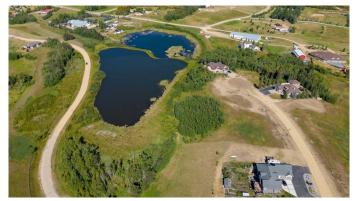

#### \$94,900

0 Bedroom, 0.00 Bathroom, Land on 0.36 Acres

Wolf Creek Village, Rural Ponoka County, Alberta

414 Sand Hills Drive is a gorgeous walkout lot at Wolf Creek Village. The land features a hilltop view of the pond, golf course, and Mother Nature's countryside. The sloping terrain is perfectly suited for a walkout home. A number of new homes are currently being constructed in the Village. The legendary Wolf Creek Golf Resort is conveniently located between Edmonton and Calgary... just off the QEII and Hwy 2A with quick access to the two closest communities - the Town of Ponoka and the City of Lacombe. Now with new ownership/management, the golf course is recapturing its former glory. The location also provides easy access to year-round recreational opportunities found in Central Alberta such as J.J. Collett Natural Area, Gull Lake, Rocky Mountain House, etc.

#### **Community Information**

Address

414 Sand Hills Drive

| Subdivision                 | Wolf Creek Village                                   |  |
|-----------------------------|------------------------------------------------------|--|
| City                        | Rural Ponoka County                                  |  |
| County                      | Ponoka County                                        |  |
| Province                    | Alberta                                              |  |
| Postal Code                 | T4J 0B3                                              |  |
| Exterior                    |                                                      |  |
| Exterior                    |                                                      |  |
| Exterior<br>Lot Description | Native Plants, Reverse Pie Shaped Lot, Sloped, Views |  |
|                             |                                                      |  |