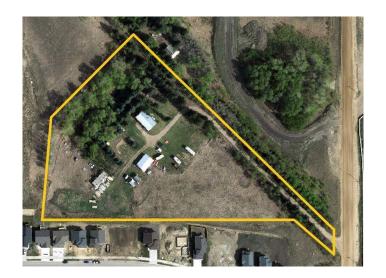

### \$850,000

0 Bedroom, 0.00 Bathroom, Land on 5.76 Acres

NONE, Blackfalds, Alberta

PRIME LOCATION!! This 5.76 acre plot of land is located on the North end of bustling Blackfalds. Surrounded by more residential development and located just North of busy Broadway Ave and Aspen Lakes Boulevard, this property is the perfect investment opportunity for investors and developers alike. Zoned RES for residential development, this land is ready for your development ideas!

### **Community Information**

Address 39520 Range Road 272

Subdivision NONE

City Blackfalds

County Lacombe County

Province Alberta
Postal Code T0M 0J0