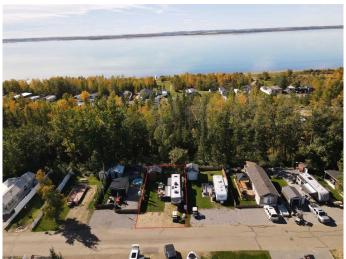

## \$85,000

0 Bedroom, 0.00 Bathroom, Land on 0.07 Acres

DeGraff Resort, Rural Lacombe County, Alberta

The dream of owning a property at the lake is now a possibility. At De Graffs RV Resort you get a lot for an affordable price. Situated on the east side of Gull Lake, fully serviced lot can host your own RV or can purchase the sellers 2009 36ft 5th wheel for an additional \$36,000. Propane heated (can take over tank rental), water well and septic system all tied into your unit. The lot has a great deck for BBQs and hanging out. There is a nice size Storage shed that also doubles as garage for maybe a golf cart or build into a bunkhouse! The mature lot has lots of great flowers and trees that give it some added privacy. Roast marshmallows around the fire and star gaze while enjoying the company of friends and family. De Graffs is host to your own private boat launch, beaches, horse shoe pits, ground level trampolines, pickle ball courts, basketball courts, laundry, Year round washrooms and shower facilities, 2 playgrounds, a club house, walking trails, extra storage space (included) and garage bays (for lease), fishing docks, and its a fully gated community! This lot is in the 2 season side of the resort and doesn't operate year round like in other phases of the community.

# **Community Information**

Address 62, 41310 282 Range

Subdivision DeGraff Resort

City Rural Lacombe County

County Lacombe County

Province Alberta
Postal Code T4L2N3