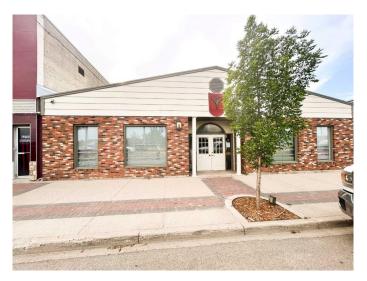

# \$275,000 - 4908 50 Street, Ponoka

MLS® #A2192063

#### \$275,000

0 Bedroom, 0.00 Bathroom, Commercial on 0.00 Acres

Central Ponoka, Ponoka, Alberta

Welcome to an exceptional commercial property in the heart of downtown, currently home to a successful chiropractic clinic. With extensive renovations and upgrades, this space is both modern and highly functional, catering to a variety of business needs.

With its prime location and adaptable layout, this property is an excellent opportunity for medical practices, professional offices, wellness centers, or businesses seeking a well-equipped downtown space.