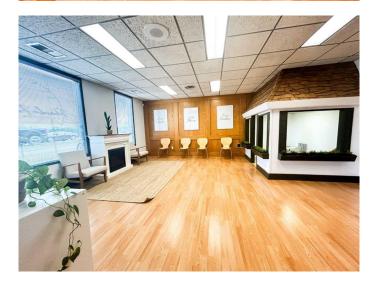

- -Ample parking, including a spacious back lot and convenient street parking.
- -A generous waiting area and front desk reception, creating a welcoming environment for clients and customers.
- -A dedicated lunchroom, ideal for staff breaks.
- -Two well-maintained washrooms for added convenience.
- -Eight versatile rooms, perfect for offices, patient rooms, or specialized workspaces.
- -Efficient air conditioning throughout the building, ensuring comfort during warmer months.