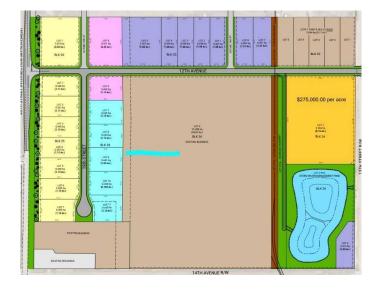

## \$428,270

0 Bedroom, 0.00 Bathroom, Land on 1.13 Acres

NONE, Coaldale, Alberta

Position your business for success with this 1.13 (+/-) acre Highway Commercial-zoned lot, located within Coaldale's expanding industrial corridor. Situated in the 845 Development Industrial Subdivision, this prime commercial opportunity offers flexible lot sizes ranging from 1 to 8 acres, providing scalable solutions for a variety of commercial and industrial operations.

#### **Additional Information**

Date Listed February 3rd, 2025

Days on Market 142

Zoning C-2 Highway Commercial