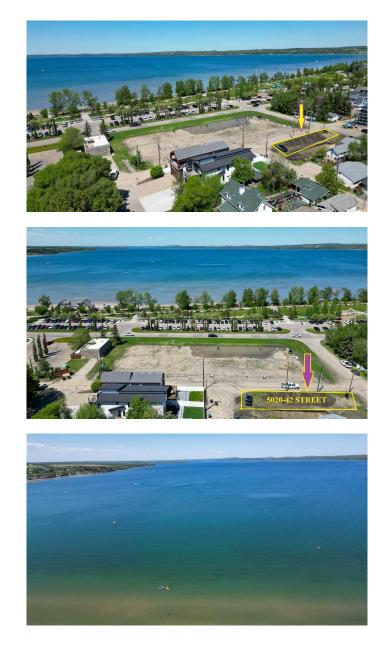

### \$329,900

0 Bedroom, 0.00 Bathroom, Land on 0.09 Acres

Cottage Area, Sylvan Lake, Alberta

WOW...don't miss this opportunity to build your dream home/cottage just steps from the lake on this 30 x 125 ft. lot. Cottage district lots have become increasing rare, now is the time to build! This unbeatable location is just off Lakeshore drive near the park, and steps to the lake. You'll love watching the all action and enjoying the sunsets from your deck. With close proximity to restaurants, shopping, the marina, boardwalk-you'll be able to truly enjoy the Sylvan Lake lifestyle. Sylvan has become a 4 seasons destination with countless activities going on all year long. Lot has been subdivided, graded, serviced to property line, and is ready to build on. The side laneway will be paved. No restrictions on time to build, so you can hold it until YOU are ready.