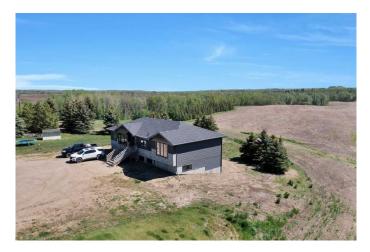

## \$1,250,000

3 Bedroom, 3.00 Bathroom, 1,745 sqft Residential on 63.55 Acres

NONE, Rural Red Deer County, Alberta

Visit REALTOR® website for additional information.

Situated on 63.55 acres this newer raised bungalow is on the south end of Pine Lake & boasts panoramic views on all sides. The property includes a double detached heated garage, a 40x60 shop equipped with 220v power, in-floor heating, a 3 pc bath, & laundry... Step into the main living area, featuring a crafted stone mantle framing the fireplace. This space seamlessly flows into the contemporary kitchen, which boasts quartz countertops, stainless appliances, a large island, a pantry, & an abundance of cabinets. The home offers 3 beds & 2.5 baths. The master suite is complete with a walk-in closet & a luxurious 6 pc ensuite including a double vanity, jetted tub & stand up shower. Lots of opportunities with the unfinished basement. This property is a set in a picturesque rural setting with an additional 28-unit storage facility.

Built in 2022

#### **Essential Information**

| MLS® #    | A2190664    |
|-----------|-------------|
| Price     | \$1,250,000 |
| Bedrooms  | 3           |
| Bathrooms | 3.00        |

| 2                                |
|----------------------------------|
| 1                                |
| 1,745                            |
| 63.55                            |
| 2022                             |
| Residential                      |
| Detached                         |
| Acreage with Residence, Bungalow |
| Active                           |
|                                  |