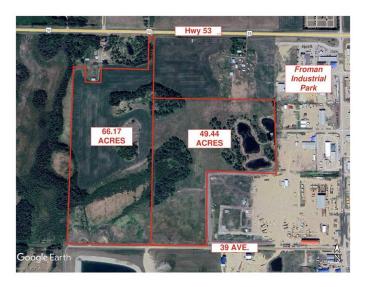

#### NONE, Ponoka, Alberta

Development property within town of Ponoka limits. 49.44 acres with ideal central Alberta location on the west side of Ponoka with high traffic exposure off highway 53 and only a minute from the QE2 highway. UR zoning may accommodate multiple development possibilities such as highway commercial, light industrial, heavy industrial, residential acreage etc. This land can be purchased with an additional 66.17 acres (MLS # A2188775).

## **Additional Information**

Date Listed January 17th, 2025

Days on Market 212 Zoning UR