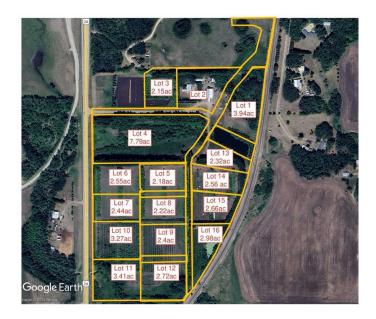

## \$126,000

0 Bedroom, 0.00 Bathroom, Land on 2.98 Acres

N/A, Rural Ponoka County, Alberta

2.98 acres in the new subdivision of McCarty Acres (lot #16)! This could be the opportunity you've been waiting for, one of 15 available acreages ranging between 2.15 and 7.78 acres with a great location close to Ponoka, hwy 2A, QE2 and all the superb conveniences that central Alberta has to offer. McCarty Acres has a satisfying mix of treed and open space that will accommodate your plans for your dream acreage whether it's a modest, elaborate home or maybe even that Barndominium or Shouse you've thought about. GST is included in purchase price.

### **Essential Information**

MLS® # A2188627 Price \$126,000

Bathrooms 0.00 Acres 2.98 Type Land

Sub-Type Residential Land

Status Active