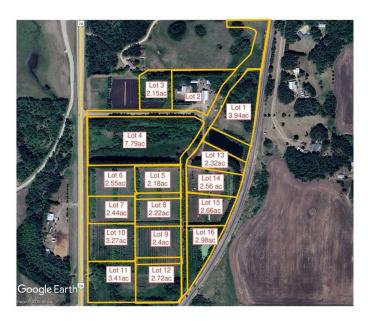

## \$126,000

0 Bedroom, 0.00 Bathroom, Land on 2.32 Acres

N/A, Rural Ponoka County, Alberta

2.32 acres in the new subdivision of McCarty Acres (lot #13)! This could be the opportunity you've been waiting for, one of 15 available acreages ranging between 2.15 and 7.78 acres with a great location close to Ponoka, hwy 2A, QE2 and all the superb conveniences that central Alberta has to offer. McCarty Acres has a satisfying mix of treed and open space that will accommodate your plans for your dream acreage whether it's a modest , elaborate home or maybe even that Barndominium or Shouse you've thought about. GST is included in purchase price.