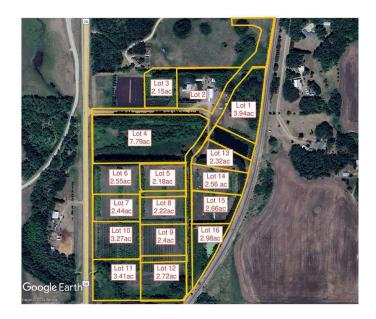

### \$173,250

0 Bedroom, 0.00 Bathroom, Land on 2.40 Acres

N/A, Rural Ponoka County, Alberta

2.40 acres in the new subdivision of McCarty Acres (lot #9)! This could be the opportunity you've been waiting for, one of 15 available acreages ranging between 2.15 and 7.78 acres with a great location close to Ponoka, hwy 2A, QE2 and all the superb conveniences that central Alberta has to offer. McCarty Acres has a satisfying mix of treed and open space that will accommodate your plans for your dream acreage whether it's a modest, elaborate home or maybe even that Barndominium or Shouse you've thought about. GST is included in purchase price.

## **Essential Information**

MLS® # A2188614 Price \$173,250

Bathrooms 0.00 Acres 2.40 Type Land

Sub-Type Residential Land

Status Active

## **Community Information**

Address On Township Road 424

Subdivision N/A

City Rural Ponoka County

County Ponoka County

Province Alberta
Postal Code T4J 1R3