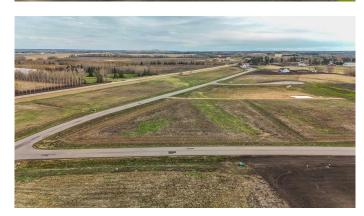

#### \$279,900

0 Bedroom, 0.00 Bathroom, Land on 2.70 Acres

Mintlaw Bridge Estates, Rural Red Deer County, Alberta

Only minutes West of Red Deer all on pavement- the new acreage subdivision Mintlaw Bridge Estates. A small enclave of 17 estate style country residential lots to choose from. Choose your own builder (or build it yourself)! Electric and gas lines are right to your property line. The test well shows approx 4 gallons per minute. Septic and well are buyer's responsibility. Prices are plus GST.