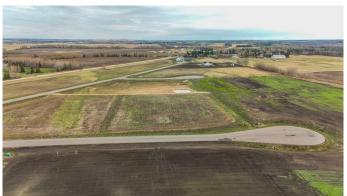

#### \$279,900

0 Bedroom, 0.00 Bathroom, Land on 2.70 Acres

Mintlaw Bridge Estates, Rural Red Deer County, Alberta

Only minutes West of Red Deer all on pavement- the new acreage subdivision Mintlaw Bridge Estates. A small enclave of 17 estate style country residential lots to choose from. Choose your own builder (or build it yourself)! Electric and gas lines are right to your property line. The test well shows approx 4 gallons per minute. Septic and well are buyer's responsibility. Prices are plus GST.