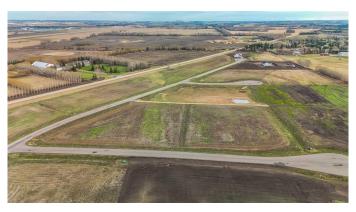

#### \$279,900

0 Bedroom, 0.00 Bathroom, Land on 2.70 Acres

Mintlaw Bridge Estates, Rural Red Deer County, Alberta

Only minutes West of Red Deer all on pavement- the new acreage subdivision Mintlaw Bridge Estates. A small enclave of 17 estate style country residential lots to choose from. Choose your own builder (or build it yourself)! Electric and gas lines are right to your property line. The test well shows approx 4 gallons per minute. Septic and well are buyer's responsibility. Prices are plus GST.