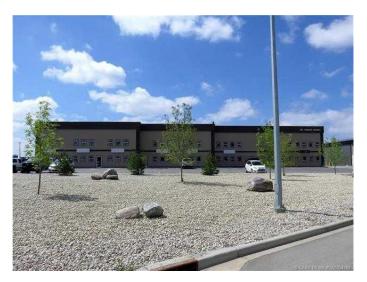

# \$1,350,000 - 102, 251 Spruce Street, Rural Red Deer County

MLS® #A2187086

\$1,350,000

0 Bedroom, 0.00 Bathroom, Commercial on 0.00 Acres

Piper Creek Business Park, Rural Red Deer County, Alberta

Perfect property for Investors or end users. This property is ideally and conveniently located in Piper Creek Business Park just south of the Westerner Grounds. Seller will vacate the space in 6 months for an interested end user, or sign up to a 5 year lease with the new owner at a cap rate over 7%. This super clean/open space has at total of 7862 sq. ft with 6499 sq. ft. on the main floor including 2 bathrooms, three overhead 12 ft bay doors and one 8ft overhead bay door (three in the rear and one on the front for pass through access from back to front). There is a nicely developed 1363 sq. ft. mezzanine including a coffee area with sink/fridge/dishwasher, 3 piece bathroom with shower, an open meeting room/reception area and two offices. The front and rear of the building have paved parking. There is a 60ft x 80ft enclosed (chain-link) storage compound in the rear with sliding chain link gate. A great property built in 2015 in very nice condition. Don't delay!

## **Community Information**

Address 102, 251 Spruce Street

Subdivision Piper Creek Business Park

City Rural Red Deer County

County Red Deer County

Province Alberta
Postal Code T4E 1B4

Interior

Heating Forced Air, Natural Gas, Overhead Heater(s), Radiant