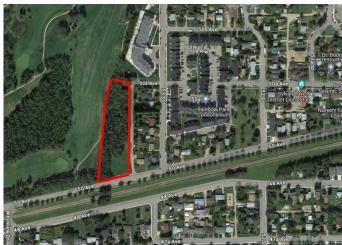

## \$1,099,000

0 Bedroom, 0.00 Bathroom, Land on 2.29 Acres

Downtown, Sylvan Lake, Alberta

Multi-family or townhouse development site with 600' of frontage on the picturesque Sylvan Lake Golf and Country Club. Plans may be available for a large commercial and residential condo. Alternatively, it would be ideal for a multi-family investment property in a market where the vacancy rate is currently almost zero. Property is just short walk to downtown and the beach.

## **Community Information**

Address 5310 50 Avenue

Subdivision Downtown
City Sylvan Lake

County Red Deer County

Province Alberta
Postal Code T4S1E7