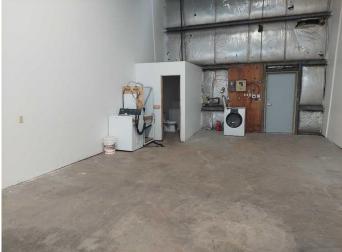

#### \$8

0 Bedroom, 0.00 Bathroom, Commercial on 1.00 Acres

Northlands Industrial Park, Red Deer, Alberta

Unit located in the main building of a 2 building property in the Northland Industrial area with easy access from Gaetz/50th Avenue. Unit is approximately  $77\hat{a} \in \mathbb{T}^{M}$  long x  $20\hat{a} \in \mathbb{T}^{M}$  wide with approximately 18 foot ceiling. 1 exterior man door,  $14\hat{a} \in \mathbb{T}^{M}$  high x  $10\hat{a} \in \mathbb{T}^{M}$  wide overhead door, 2 piece washroom and heated by suspended radiant tube heater. Lot is paved. 100 AMP service with 240V. Total space is 1,529.60 square feet. Current NNN is \$3.90 per sq. ft. per annum for 2025. Property Taxes included in NNN. Tenant is responsible for metered utilities (Electricity and Natural Gas).