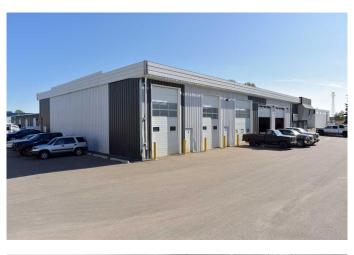

#### \$8

0 Bedroom, 0.00 Bathroom, Commercial on 1.00 Acres

Northlands Industrial Park, Red Deer, Alberta

Unit located in the main building of a 2 building property in the Northland Industrial area with easy access from Gaetz/50th Avenue. Unit is approximately  $77\hat{a} \in \mathbb{T}^{M}$  long x  $20\hat{a} \in \mathbb{T}^{M}$  wide with approximately 18 foot ceiling. 1 exterior man door,  $14\hat{a} \in \mathbb{T}^{M}$  high x  $10\hat{a} \in \mathbb{T}^{M}$  wide overhead door, 2 piece washroom and heated by suspended radiant tube heater. Lot is paved. 100 AMP service with 240V. Total space is 1,529.60 square feet. Current NNN is \$3.90 per sq. ft. per annum for 2025. Property Taxes included in NNN. Tenant is responsible for metered utilities (Electricity and Natural Gas).