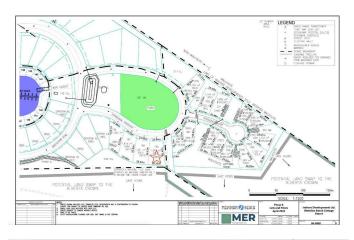

## \$230,000

0 Bedroom, 0.00 Bathroom, Land on 0.34 Acres

Meridian Beach, Rural Ponoka County, Alberta

LAKE VIEW LOT-OUTSTANDING BUILDING LOT in the lake community of MERIDIAN BEACH! This roughly 1/3 acre lot is backing onto a reserve and Gull Lake, it's steps from the playground and private beach. The property is ready for your dream home and comes with it's own boat slip in the South Marina- bring your boat and enjoy the lake! There are many great features to enjoy in the community, including a tennis court, community hall, walking trails, pavilions, and a nearby restaurant and convenience store.

#### Exterior

Lot Description Lake, Level