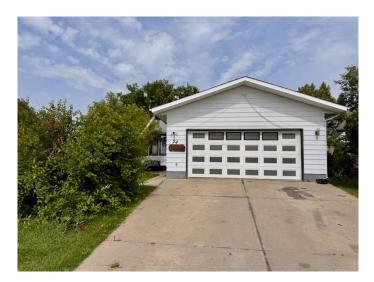

# \$410,000 - 24 Goard Close, Red Deer

MLS® #A2165630

#### \$410,000

4 Bedroom, 3.00 Bathroom, 1,235 sqft Residential on 0.21 Acres

Glendale Park Estates, Red Deer, Alberta

This spacious 4 bedroom, 2.5 bathroom bungalow sits on a large corner lot in a quiet, family-friendly close. With a new roof, on-demand hot water, and a great layout, it's the perfect place to call home. The main floor features 3 bedrooms, 1.5 baths, an updated kitchen, and bright, open living and dining spacesâ€"ideal for everyday living and entertaining. Downstairs offers even more space with a fourth bedroom, full bathroom, a huge rec room, and an additional office or flex space for whatever you needâ€"home office, workout area, or playroom. The yard is a true highlightâ€"fully fenced with mature trees, a patio, firepit area, three storage sheds, and even a kids' playset. Plus, the double attached garage adds plenty of room for vehicles and storage. Located close to schools, parks, and all amenities, this is a great opportunity to own a home with room for the whole familyâ€"inside and out.