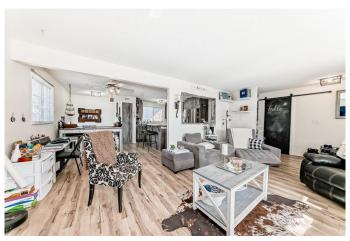

#### \$410,000

4 Bedroom, 3.00 Bathroom, 1,235 sqft Residential on 0.21 Acres

Glendale Park Estates, Red Deer, Alberta

This spacious 4 bedroom, 2.5 bathroom bungalow sits on a large corner lot in a quiet, family-friendly close. With a new roof, on-demand hot water, and a great layout, it's the perfect place to call home. The main floor features 3 bedrooms, 1.5 baths, an updated kitchen, and bright, open living and dining spacesâ€"ideal for everyday living and entertaining. Downstairs offers even more space with a fourth bedroom, full bathroom, a huge rec room, and an additional office or flex space for whatever you needâ€"home office, workout area, or playroom. The yard is a true highlightâ€"fully fenced with mature trees, a patio, firepit area, three storage sheds, and even a kids' playset. Plus, the double attached garage adds plenty of room for vehicles and storage. Located close to schools, parks, and all amenities, this is a great opportunity to own a home with room for the whole familyâ€"inside and out.