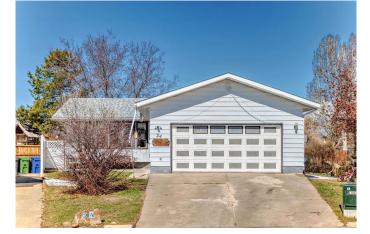

# \$410,000 - 24 Goard Close, Red Deer

MLS® #A2165630

#### \$410,000

4 Bedroom, 3.00 Bathroom, 1,235 sqft Residential on 0.21 Acres

Glendale Park Estates, Red Deer, Alberta

This spacious 4 bedroom, 2.5 bathroom bungalow sits on a large corner lot in a quiet, family-friendly close. With a new roof, on-demand hot water, and a great layout, it's the perfect place to call home. The main floor features 3 bedrooms, 1.5 baths, an updated kitchen, and bright, open living and dining spacesâ€"ideal for everyday living and entertaining. Downstairs offers even more space with a fourth bedroom, full bathroom, a huge rec room, and an additional office or flex space for whatever you needâ€"home office, workout area, or playroom. The yard is a true highlightâ€"fully fenced with mature trees, a patio, firepit area, three storage sheds, and even a kids' playset. Plus, the double attached garage adds plenty of room for vehicles and storage. Located close to schools, parks, and all amenities, this is a great opportunity to own a home with room for the whole familyâ€"inside and out.