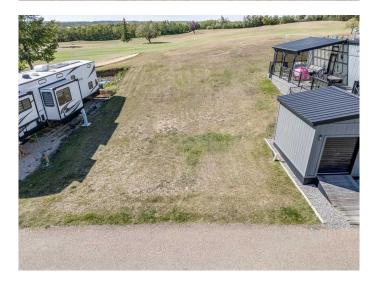

## \$64,900

0 Bedroom, 0.00 Bathroom, Land on 0.07 Acres

Whispering Pines, Rural Red Deer County, Alberta

Get ready to build your dream cabin, with no building timelines, with a front walkout or park your RV on this lot with west backyard exposure & BACKING ONTO THE GOLF COURSE. Situated in the Whispering Pines Golf & Country Club Resort, this 175 acre gated community is nestled along picturesque Pine Lake, just 30 minutes east of Red Deer. Whether it's golfing, swimming, skating on the lake or simply enjoying the scenic beauty, this resort style living is sure to impress with access to it's marina, sports courts, laundry facilities and more. The club house has an indoor pool, hot tub, restaurant, bar and laundry facilities. Affordable condo fee of \$200/month. Electricity, gas, water and sewer at property line. NOTE: The lot beside is for sale as well so this is a rare opportunity to a buyer who wants a great lot and adjacent extra space for sheds, parking etc.