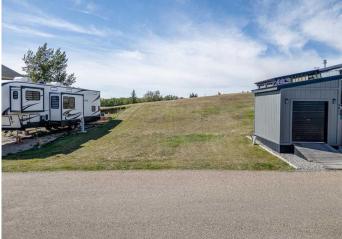

## \$64,900

0 Bedroom, 0.00 Bathroom, Land on 0.07 Acres

Whispering Pines, Rural Red Deer County, Alberta

Get ready to build your dream cabin, with no building timelines, with a front walkout or park your RV on this lot with west backyard exposure & BACKING ONTO THE GOLF COURSE. Situated in the Whispering Pines Golf & Country Club Resort, this 175 acre gated community is nestled along picturesque Pine Lake, just 30 minutes east of Red Deer. Whether it's golfing, swimming, skating on the lake or simply enjoying the scenic beauty, this resort style living is sure to impress with access to it's marina, sports courts, laundry facilities and more. The club house has an indoor pool, hot tub, restaurant, bar and laundry facilities. Affordable condo fee of \$200/month. Electricity, gas, water and sewer at property line. NOTE: The lot beside is for sale as well so this is a rare opportunity to a buyer who wants a great lot and adjacent extra space for sheds, parking etc.