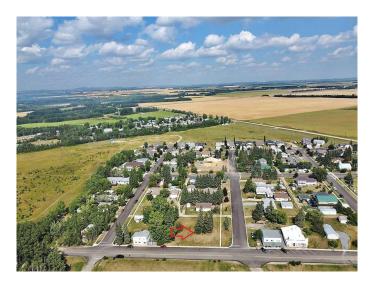

# \$195,000 - 5002, 5008, 5010 50 Avenue, Benalto

MLS® #A2157430

### \$195,000

0 Bedroom, 0.00 Bathroom, Land on 0.40 Acres

NONE, Benalto, Alberta

Large parcel of land (3Lots) with 150 ft of frontage available in the peaceful hamlet of Benalto. So many opportunities available. Bring your imagination and your plans and unlock the potential for this land. Check out the permitted uses with local zoning regulations to see what fits for this land. This lot has great views to the mountains.