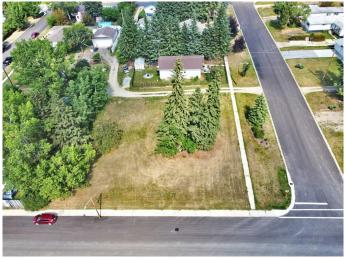

### \$195,000

0 Bedroom, 0.00 Bathroom, Land on 0.40 Acres

NONE, Benalto, Alberta

Large parcel of land (3Lots) with 150 ft of frontage available in the peaceful hamlet of Benalto. So many opportunities available. Bring your imagination and your plans and unlock the potential for this land. Check out the permitted uses with local zoning regulations to see what fits for this land. This lot has great views to the mountains.