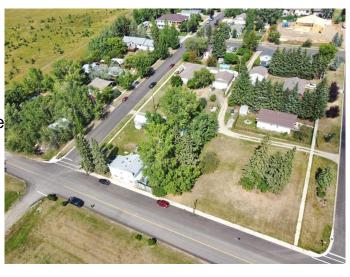

### \$195,000

0 Bedroom, 0.00 Bathroom, Land on 0.40 Acres

NONE, Benalto, Alberta

Large parcel of land (3Lots) with 150 ft of frontage available in the peaceful hamlet of Benalto. So many opportunities available. Bring your imagination and your plans and unlock the potential for this land. Check out the permitted uses with local zoning regulations to see what fits for this land. This lot has great views to the mountains.