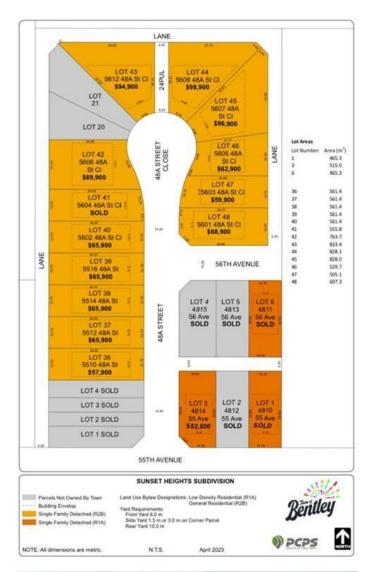

## \$57,900

0 Bedroom, 0.00 Bathroom, Land on 0.14 Acres

NONE, Bentley, Alberta

Discover the perfect place to build your dream home in the new, "Sunset Heights Subdivision,― of the Town of Bentley. These residential lots offer picturesque views of the Blindman Valley and Medicine Hills and allow you to enjoy a serene small-town atmosphere, ideal for family living, where you can get to know your neighbor. Located near Gull Lake, 18km from Sylvan Lake, and 24 km to Lacombe, you'II have easy access to, swimming, boating, and camping as well as larger community amenities in proximity such as hospital, and extensive shopping. Bentley's boutique shops, grocery store and K-12 school in town, will meet your daily needs. Bike or walk the 3.5km paved path to Aspen Beach Provincial Park or the 4.5 km paved path to Sandy Point Beach, Campground and Boat Launch. Enjoy the vibrant community spirit with facilities such as a skating and hockey rink, curling rink, playgrounds, and major community events such as the annual Bentley Rodeo or the Farmers Market. Each lot is fully serviced to the lot line with water, sewer, 200-amp power services, gas, phone, and cable. Enjoy the convenience of paved streets, curbs, and gutters in this charming well-equipped neighborhood. Come find out why they call Bentley "The Place to Be.―

## **Community Information**

Address 5510 48a Street

Subdivision NONE
City Bentley

County Lacombe County

Province Alberta
Postal Code T0C 0J0

#### **Additional Information**

Date Listed June 14th, 2024

Days on Market 322 Zoning R2