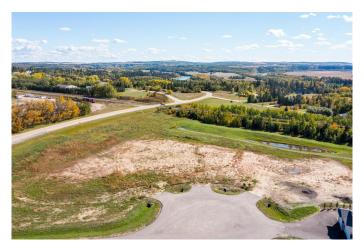

## \$149,900

0 Bedroom, 0.00 Bathroom, Land on 1.26 Acres

Burbank Heights, Rural Lacombe County, Alberta

Welcome to your dream location! Only 4 of these 1.25-acre lots remain, nested alongside the serene ambiance of the Red Deer and Blindman Rivers. Discover the perfect escape enveloped by nature just minutes from Red Deer and Blackfalds! Build your dream home in the perfect location, with the builder of your choice. Take this opportunity to pick everything out for your ideal home, from the floor plan to the finishes and fixtures. Explore the nature trails surrounding the subdivision, savor the fresh air and enjoy the open space all around. A playground is just a few steps away from your doorstep, the perfect spot for kids to run and play and enjoy getting back to nature. With such a small community, you can get to know your neighbours and feel comfortable and secure in your new home. Convenience is key, with a quick commute to Red Deer. Blackfalds, or Lacombe, giving you the benefit of life on an acreage without the long drive to town. Seller is offering financing â€" on approved credit.