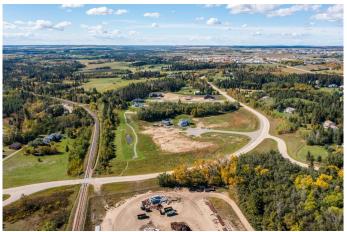

## \$149,900

0 Bedroom, 0.00 Bathroom, Land on 1.26 Acres

Burbank Heights, Rural Lacombe County, Alberta

Welcome to your dream location! Only 4 of these 1.25-acre lots remain, nested alongside the serene ambiance of the Red Deer and Blindman Rivers. Discover the perfect escape enveloped by nature just minutes from Red Deer and Blackfalds! Build your dream home in the perfect location, with the builder of your choice. Take this opportunity to pick everything out for your ideal home, from the floor plan to the finishes and fixtures. Explore the nature trails surrounding the subdivision, savor the fresh air and enjoy the open space all around. A playground is just a few steps away from your doorstep, the perfect spot for kids to run and play and enjoy getting back to nature. With such a small community, you can get to know your neighbours and feel comfortable and secure in your new home. Convenience is key, with a quick commute to Red Deer. Blackfalds, or Lacombe, giving you the benefit of life on an acreage without the long drive to town. Seller is offering financing â€" on approved credit.