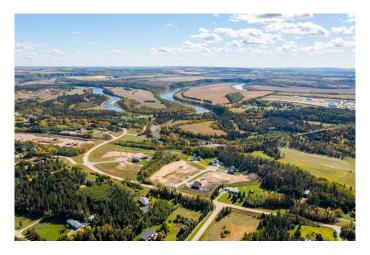

## \$149,900

0 Bedroom, 0.00 Bathroom, Land on 1.26 Acres

Burbank Heights, Rural Lacombe County, Alberta

Welcome to your dream location! Only 4 of these 1.25-acre lots remain, nested alongside the serene ambiance of the Red Deer and Blindman Rivers. Discover the perfect escape enveloped by nature just minutes from Red Deer and Blackfalds! Build your dream home in the perfect location, with the builder of your choice. Take this opportunity to pick everything out for your ideal home, from the floor plan to the finishes and fixtures. Explore the nature trails surrounding the subdivision, savor the fresh air and enjoy the open space all around. A playground is just a few steps away from your doorstep, the perfect spot for kids to run and play and enjoy getting back to nature. With such a small community, you can get to know your neighbours and feel comfortable and secure in your new home. Convenience is key, with a quick commute to Red Deer. Blackfalds, or Lacombe, giving you the benefit of life on an acreage without the long drive to town. Seller is offering financing â€" on approved credit.