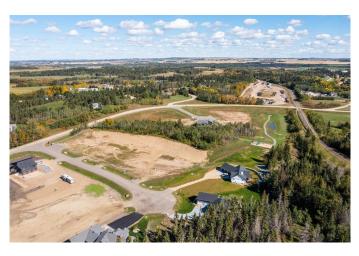

### \$180,000

0 Bedroom, 0.00 Bathroom, Land on 1.25 Acres

Burbank Heights, Rural Lacombe County, Alberta

Welcome to your dream location! Only 4 of these 1.25-acre lots remain, nested alongside the serene ambiance of the Red Deer and Blindman Rivers. Discover the perfect escape enveloped by nature just minutes from Red Deer and Blackfalds! Build your dream home in the perfect location, with the builder of your choice. Take this opportunity to pick everything out for your ideal home, from the floor plan to the finishes and fixtures. Explore the nature trails surrounding the subdivision, savor the fresh air and enjoy the open space all around. A playground is just a few steps away from your doorstep, the perfect spot for kids to run and play and enjoy getting back to nature. With such a small community, you can get to know your neighbours and feel comfortable and secure in your new home. Convenience is key, with a quick commute to Red Deer. Blackfalds, or Lacombe, giving you the benefit of life on an acreage without the long drive to town. Seller is offering financing – on approved credit.

# **Community Information**

| Address     | 144, 27111 597 Highway |
|-------------|------------------------|
| Subdivision | Burbank Heights        |
| City        | Rural Lacombe County   |
| County      | Lacombe County         |
| Province    | Alberta                |
| Postal Code | TOM 0J0                |