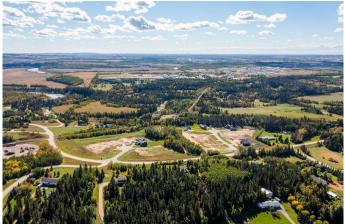

### \$180,000

0 Bedroom, 0.00 Bathroom, Land on 1.25 Acres

Burbank Heights, Rural Lacombe County, Alberta

Welcome to your dream location! Only 4 of these 1.25-acre lots remain, nested alongside the serene ambiance of the Red Deer and Blindman Rivers. Discover the perfect escape enveloped by nature just minutes from Red Deer and Blackfalds! Build your dream home in the perfect location, with the builder of your choice. Take this opportunity to pick everything out for your ideal home, from the floor plan to the finishes and fixtures. Explore the nature trails surrounding the subdivision, savor the fresh air and enjoy the open space all around. A playground is just a few steps away from your doorstep, the perfect spot for kids to run and play and enjoy getting back to nature. With such a small community, you can get to know your neighbours and feel comfortable and secure in your new home. Convenience is key, with a quick commute to Red Deer. Blackfalds, or Lacombe, giving you the benefit of life on an acreage without the long drive to town. Seller is offering financing – on approved credit.

# **Community Information**

| Address     | 144, 27111 597 Highway |
|-------------|------------------------|
| Subdivision | Burbank Heights        |
| City        | Rural Lacombe County   |
| County      | Lacombe County         |
| Province    | Alberta                |
| Postal Code | TOM 0J0                |