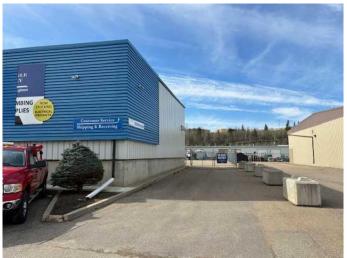

# \$2,200,000 - 4620 62 Street, Red Deer

MLS® #A2130377

#### \$2,200,000

0 Bedroom, 0.00 Bathroom, Commercial on 0.00 Acres

Riverside Light Industrial Park, Red Deer, Alberta

Great warehouse ready to go for a distribution center with dock level. Comes complete with shelving, front customer reception service counter. Mezzanine above customer service area features 3 offices, file room, staff room. Warehouse has 20 foot ceilings. Large fenced yard to accommodate semi trailers. Centrally located in Red Deer.