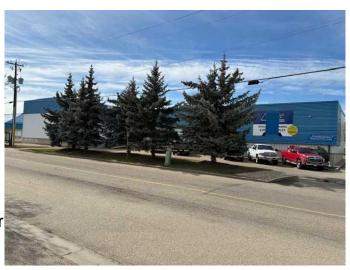

# \$2,200,000 - 4620 62 Street, Red Deer

MLS® #A2130377

#### \$2,200,000

0 Bedroom, 0.00 Bathroom, Commercial on 0.00 Acres

Riverside Light Industrial Park, Red Deer, Alberta

Great warehouse ready to go for a distribution center with dock level. Comes complete with shelving, front customer reception service counter. Mezzanine above customer service area features 3 offices, file room, staff room. Warehouse has 20 foot ceilings. Large fenced yard to accommodate semi trailers. Centrally located in Red Deer.