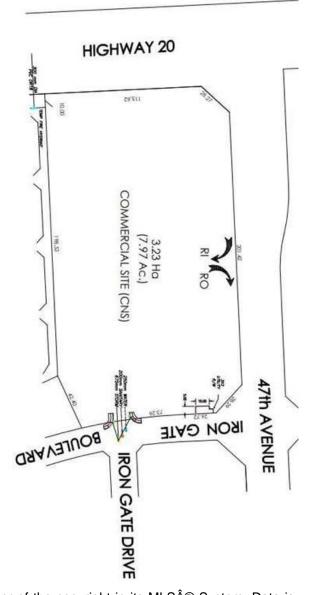

# \$6,600,000 - Corner Of 47th Avenue Highway 20, Sylvan Lake

MLS® #A2127373

\$6,600,000

0 Bedroom, 0.00 Bathroom, Land on 7.98 Acres

Iron Gate, Sylvan Lake, Alberta

If you want t be in Sylvan Lake with your business, this is where you want to be. 7.98 ACRES of prime commercial land zoned CNS (Serviced to property line and ready for development). SYLVAN LAKE IS BOOMING! This exceptional commercial development site is strategically located on the corner of Highway 20 and 47th Avenue in Iron Gate-Sylvan Lake subdivision. Its the only undeveloped commercial corner in what has transitioned into the thriving Town of Sylvan Lake's prime shopping corridor. The other three corners at this intersection are the existing shopping centres of Ryder's Square, Hewlett Park Landing and Smart Centres (with Wal-Mart) Iron gate subdivision currently has a 4.77 acre commercial site with 7-11 with gas bar, Dominos pizza, Mobil-1 lube and more.. The residential component of the quarter section is advancing rapidly with many phases complete and homes occupied. A sold and serviced 52 unit townhome site is rapidly selling out townhomes (Over 80% sold). There is a 98 unit apartment under construction on the south perimeter of this 7.98 acre commercial parcel, as well as a 1.69 acre multi family site (beside it) with a pending plan for an 89 unit luxury adult apartment. A 55 lot phase that is serviced (south of the 7.98 acre site-nearly sold out) with a mix of townhomes and single family homes is nearly sold out to builders with much of it already under

## **Community Information**

Address Corner Of 47th Avenue Highway 20

Subdivision Iron Gate

City Sylvan Lake

County Red Deer County

Province Alberta
Postal Code T4S 2J7

### **Exterior**

Lot Description Rectangular Lot