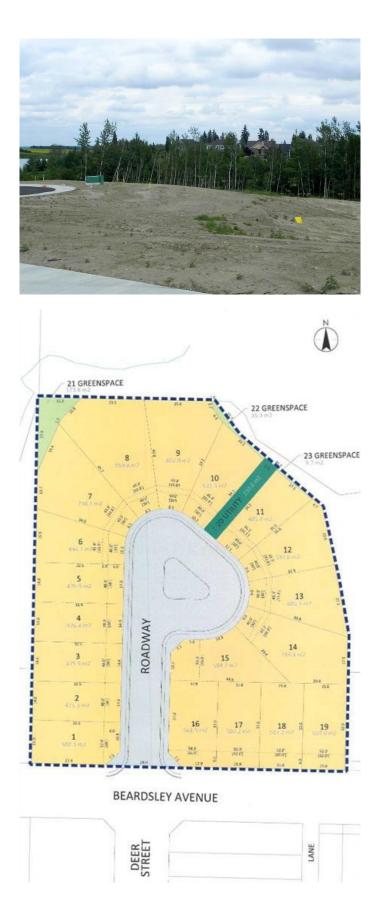

#### \$169,900

0 Bedroom, 0.00 Bathroom, Land on 0.13 Acres

Henner's Landing, Lacombe, Alberta

Arguably the best lots available in Lacombe to build on. Located in Lacombe's newest subdivision featuring 19 lots. Most lots feature walkout options and spectacular views of the lakes. Backing onto municipal reserves and Lacombe's famous walking trails. These types of lots don't come around often and won't come again anytime soon. If you are looking for that special lot to build your dream home in what will soon be the "place to live" in Lacombe here it is.