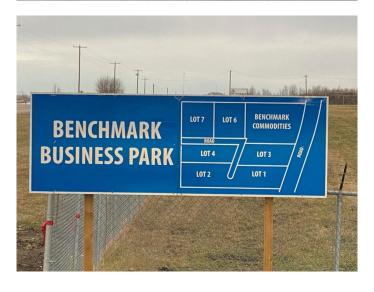

### \$1,000,000

0 Bedroom, 0.00 Bathroom, Land on 10.00 Acres

NONE, Rural Ponoka County, Alberta

Lot 2. Own a 10 acre parcel of commercial land in the heart of Central Alberta in the County of Ponoka. Build your new business in a newly created subdivision with several large well established companies in a nice industrial area. Dirt work has been brought up to sub grade with some services to the lot line.