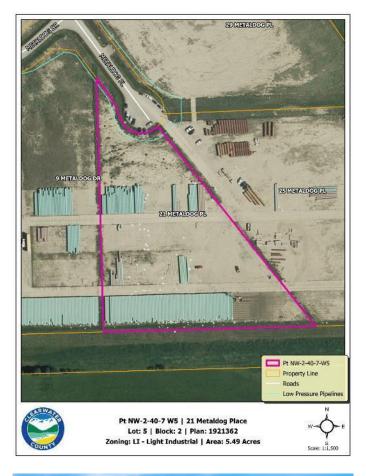

#### \$329,400

0 Bedroom, 0.00 Bathroom, Land on 5.49 Acres

Metaldog Industrial Park, Rural Clearwater County, Alberta

21 METALDOG PLACE 5.49 ACRES -Metaldog Industrial Subdivision is located minutes northeast of Rocky Mountain House on Airport Road, situated on a ban-free road, and located within a mile of Alberta's High Load Corridor. Zoned LIGHT INDUSTRIAL DISTRICT "Ll― Metaldog Industrial Subdivision is 1 of the newest industrial subdivisions within Clearwater County (has been used for a pipe laydown yard for the past couple of years). All bare lots are serviced with 3 PHASE power and natural gas to property lines, and all roads within the subdivision are paved, (Note: private well & sewer systems will need to be installed at the purchaser's expense to suit individual requirements). Firepond is located within the subdivision. Prime location to establish, and grow your business. Immediate possession is available. The general purpose of this district is to accommodate and regulate small to medium-scale industrial operations, note a security suite as part of the main building is permitted as a discretionary use (this allows for an owner/operator or staff to live onsite for security purposes, and is at the discretion of the development officer). No development timeframes. Make your mark in CENTRAL ALBERTA! Multiple lots available for sale, parcel sizes between 3.83 acres - 8.72 acres (GST is applicable)

### **Community Information**

| Address     | 21 Metaldog Place        |
|-------------|--------------------------|
| Subdivision | Metaldog Industrial Park |
| City        | Rural Clearwater County  |
| County      | Clearwater County        |
| Province    | Alberta                  |
| Postal Code | T4T 2A2                  |

# **Additional Information**

| Date Listed    | October 25th, 2023 |
|----------------|--------------------|
| Days on Market | 659                |
| Zoning         | LIGHT INDUSTRIAL   |