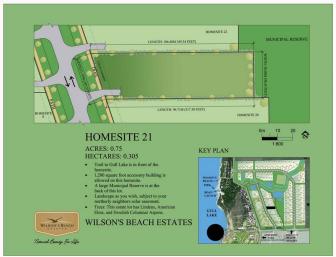

## \$165,000

0 Bedroom, 0.00 Bathroom, Land on 0.75 Acres

Wilson's Beach Estates, Rural Lacombe County, Alberta

Premiere community and location in Central Alberta! Perfect spot to build your desired property on a 0.75 acre Estate lot! This community is close to Gull Lake on the Southeast side, treed for privacy, and environmentally friendly. There is an environmental reserve nearby & activity-packed playground in Anderson park, an underrated gem that is perfect for families of all ages. The Wilson's Beach Estates & Lacombe County integrated trail system is an awesome amenity allowing resident's to take full advantage of the paved paths, access all of the community and surrounding area easily. Only a 5 min walk to Gull Lake makes activities such as boating, camping, fishing, swimming, and skating a daily possibility! The developers & current residents have been working hard to provide an amazing community atmosphere and look forward to sharing the experience with new owners. These are just a few of the details to be shared, there is more information regarding building sites, architectural guidelines, utilities and more available! Please contact the listing agent for more info and pricing!

#### **Essential Information**

MLS® # A2023742

Price \$165,000

Bathrooms 0.00 Acres 0.75

Type Land

Sub-Type Residential Land

Status Active

# **Community Information**

Address 25, 28124 Township Road 412

Subdivision Wilson's Beach Estates

City Rural Lacombe County

County Lacombe County

Province Alberta
Postal Code T4L 0J6