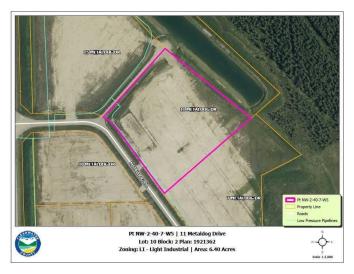

### \$352,000

0 Bedroom, 0.00 Bathroom, Land on 6.40 Acres

Metaldog Industrial Park, Rural Clearwater County, Alberta

- 11 METALDOG DRIVE 6.4 ACRES -Metaldog Industrial Subdivision is located minutes northeast of Rocky Mountain House on Airport Road, situated on a ban-free road, and located within a mile of Alberta's High Load Corridor. Zoned LIGHT INDUSTRIAL DISTRICT "Ll― Metaldog Industrial Subdivision is 1 of the newest industrial subdivisions within Clearwater County (has been used for a pipe laydown yard for the past couple of years). All bare lots are serviced with power and natural gas to property lines, and all roads within the subdivision are paved, (Note: private well & sewer systems will need to be installed at the purchaser's expense to suit individual requirements). Firepond is located within the subdivision. Prime location to establish, and grow your business. Immediate possession is available. The general purpose of this district is to accommodate and regulate small to medium-scale industrial operations, note a security suite as part of the main building is permitted as a discretionary use (this allows for an owner/operator or staff to live onsite for security purposes, and is at the discretion of the development officer). No development timeframes. Parcel sizes available range in size from 3.83 acres - 8.01 acres and are NEWLY priced. Make your mark in CENTRAL ALBERTA! (GST is applicable)

## **Community Information**

Address 11 Metaldog Drive

Subdivision Metaldog Industrial Park
City Rural Clearwater County

County Clearwater County

Province Alberta
Postal Code T4T 2A2

#### **Additional Information**

Date Listed September 22nd, 2022

Days on Market 1061

Zoning LIGHT INDUSTRIAL