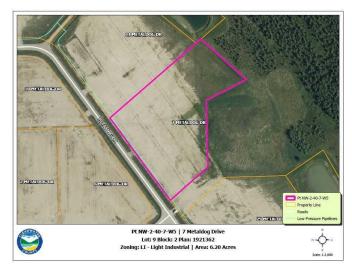

## \$341,000

0 Bedroom, 0.00 Bathroom, Land on 6.20 Acres

Metaldog Industrial Park, Rural Clearwater County, Alberta

7 METALDOG DRIVE 6.2 ACRES - Metaldog Industrial Subdivision is located minutes northeast of Rocky Mountain House on Airport Road, situated on a ban-free road, and located within a mile of Alberta's High Load Corridor. Zoned LIGHT INDUSTRIAL DISTRICT "Ll― Metaldog Industrial Subdivision is 1 of the newest industrial subdivisions within Clearwater County (has been used for a pipe laydown yard for the past couple of years). All bare lots are serviced with 3 PHASE power and natural gas to property lines, and all roads within the subdivision are paved, (Note: private well & sewer systems will need to be installed at the purchaser's expense to suit individual requirements). A firepond is located within the subdivision. Prime location to establish, and grow your business. Immediate possession is available. The general purpose of this district is to accommodate and regulate small to medium-scale industrial operations, note a security suite as part of the main building is permitted as a discretionary use (this allows for an owner/operator or staff to live onsite for security purposes, and is at the discretion of the development officer). No development timeframes. Parcel sizes available range in size from 3.83 acres - 8.01 acres and are NEWLY priced. Make your mark in CENTRAL ALBERTA! (GST is applicable)

# **Community Information**

Address 7 Metaldog Drive

Subdivision Metaldog Industrial Park
City Rural Clearwater County

County Clearwater County

Province Alberta
Postal Code T4T 2A2

### **Additional Information**

Date Listed September 22nd, 2022

Days on Market 1061

Zoning LIGHT INDUSTRIAL