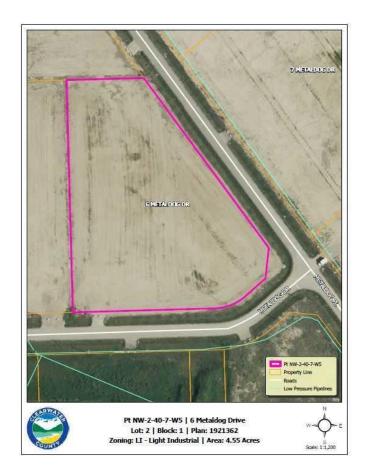

### \$250,250

0 Bedroom, 0.00 Bathroom, Land on 4.55 Acres

Metaldog Industrial Park, Rural Clearwater County, Alberta

6 METALDOG DRIVE 4.55 ACRES - Metaldog Industrial Subdivision is located minutes northeast of Rocky Mountain House on Airport Road, situated on a ban-free road, and located within a mile of Alberta's High Load Corridor. Zoned LIGHT INDUSTRIAL DISTRICT "Ll― Metaldog Industrial Subdivision is 1 of the newest industrial subdivisions within Clearwater County (has been used for a pipe laydown yard for the past couple of years). All bare lots are serviced with 3 PHASE power and natural gas to property lines, and all roads within the subdivision are paved, (Note: private well & sewer systems will need to be installed at the purchaser's expense to suit individual requirements). Firepond is located within the subdivision. Prime location to establish, and grow your business. Immediate possession is available. The general purpose of this district is to accommodate and regulate small to medium-scale industrial operations, note a security suite as part of the main building is permitted as a discretionary use (this allows for an owner/operator or staff to live onsite for security purposes, and is at the discretion of the development officer). No development timeframes. Parcel sizes available range in size from 3.83 acres - 8.01 acres and are NEWLY priced Make your mark in CENTRAL ALBERTA! (GST is applicable)

# **Community Information**

Address 6 Metaldog Drive

Subdivision Metaldog Industrial Park
City Rural Clearwater County

County Clearwater County

Province Alberta
Postal Code T4T 2A2

### **Additional Information**

Date Listed September 22nd, 2022

Days on Market 1061

Zoning LIGHT INDUSTRIAL