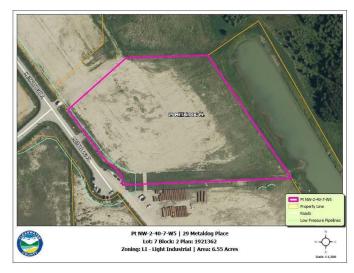

### \$360,250

0 Bedroom, 0.00 Bathroom, Land on 6.55 Acres

Metaldog Industrial Park, Rural Clearwater County, Alberta

29 METALDOG PLACE 6.55 ACRES -Metaldog Industrial Subdivision is located minutes northeast of Rocky Mountain House on Airport Road, situated on a ban-free road, and located within a mile of Alberta's High Load Corridor. Zoned LIGHT INDUSTRIAL DISTRICT "Ll― Metaldog Industrial Subdivision is 1 of the newest industrial subdivisions within Clearwater County (has been used for a pipe laydown yard for the past couple of years). All bare lots are serviced with 3 PHASE power and natural gas to property lines, and all roads within the subdivision are paved, (Note: private well & sewer systems will need to be installed at the purchaser's expense to suit individual requirements). Firepond is located within the subdivision. Prime location to establish, and grow your business. Immediate possession is available. The general purpose of this district is to accommodate and regulate small to medium-scale industrial operations, note a security suite as part of the main building is permitted as a discretionary use (this allows for an owner/operator or staff to live onsite for security purposes, and is at the discretion of the development officer). No development timeframes. Parcel sizes available range in size from 3.83 acres - 8.01 acres and are NEWLY priced. Make your mark in CENTRAL ALBERTA! (GST is applicable)

## **Community Information**

Address 29 Metaldog Place

Subdivision Metaldog Industrial Park

City Rural Clearwater County

County Clearwater County

Province Alberta
Postal Code T4T 2A2

#### **Additional Information**

Date Listed September 22nd, 2022

Days on Market 1061

Zoning LIGHT INDUSTRIAL