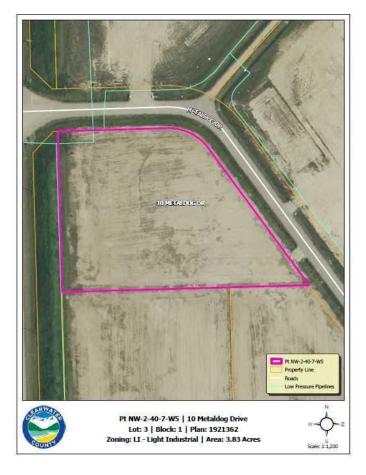

#### \$210,650

0 Bedroom, 0.00 Bathroom, Land on 3.83 Acres

Metaldog Industrial Park, Rural Clearwater County, Alberta

10 METALDOG DRIVE 3.83 ACRES -Metaldog Industrial Subdivision is located minutes northeast of Rocky Mountain House on Airport Road, situated on a ban-free road, and located within a mile of Alberta's High Load Corridor. Zoned Light Industrial (LI) Metaldog Industrial Subdivision is 1 of the newest industrial subdivisions within Clearwater County (has been used for a pipe laydown yard for the past couple of years). This parcel is serviced with 3 PHASE power and natural gas to property lines, to be serviced at the purchaser's expense with private well & sewer systems to suit individual requirements. Firepond is located within the subdivision. Prime location to establish, and grow your business. Immediate possession is available. The general purpose of this district is to accommodate and regulate small to medium-scale industrial operations, note a security suite as part of the main building is permitted as a discretionary use (this allows for an owner/operator or staff to live onsite for security purposes, and is at the discretion of the development officer). No development timeframes. Parcel sizes available range in size from 3.83 acres - 8.01 acres and are **NEWLY** priced

# **Community Information**

| Address     | 10 Metaldog Drive        |
|-------------|--------------------------|
| Subdivision | Metaldog Industrial Park |
| City        | Rural Clearwater County  |
| County      | Clearwater County        |
| Province    | Alberta                  |
| Postal Code | T4T 2A2                  |

## **Additional Information**

| Date Listed    | September 22nd, 2022 |
|----------------|----------------------|
| Days on Market | 1060                 |
| Zoning         | LIGHT INDUSTRIAL     |