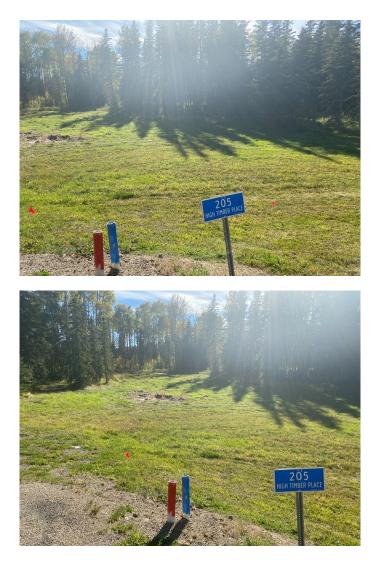

# \$170,100 - 205 High Timber Place, Rural Clearwater County

MLS® #A1259081

#### \$170,100

0 Bedroom, 0.00 Bathroom, Land on 1.13 Acres

Diamond Willow Estates, Rural Clearwater County, Alberta

Discover the perfect blend of tranquility and convenience in our stunning subdivision of executive one acre parcels, Diamond Willow Estates, located just outside of the growing community of Rocky Mountain House. This exclusive development offers a unique opportunity to own a piece of paradise, ideal for those seeking space and serenity. Situated minutes away from Rocky, residents will appreciate the proximity to local amenities including shopping, dining, schools, and healthcare facilities to your driveway. The location combines rural charm with urban accessibility, making it an ideal choice for families and individuals alike. Lot 12, 205 High Timber Place is tucked away in Diamonds Willows cul-de-sac offering community living in a country setting and is thoughtfully designed to provide flexibility for various home designs and outdoor activities on 1.13 acres of open front and treed backyard. Each lot is equipped with gas, power, and water to the lot line, making it easy to connect utilities as you build your new home. For the communal septic system, a 2 stage Tank Effluent Pump system is required, please see attached documents. Residents can enjoy a beautifully landscaped communal recreation conservation area featuring a serene pond, perfect for relaxation or recreational activities. A homeowner's association is in place to maintain all common

### Exterior

| Lot Description | Cul-De-Sac, Treed |
|-----------------|-------------------|
|-----------------|-------------------|