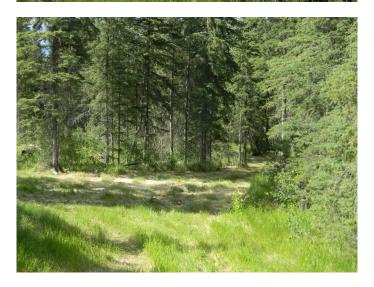

# \$182,700 - 140 Meadow Ponds Drive, Rural Clearwater County

MLS® #A1021074

\$182,700

0 Bedroom, 0.00 Bathroom, Land on 1.40 Acres

Diamond Willow Estates, Rural Clearwater County, Alberta

Discover the perfect blend of tranquility and convenience in our stunning subdivision of executive one acre parcels, Diamond Willow Estates, located just outside of the growing community of Rocky Mountain House. This exclusive development offers a unique opportunity to own a piece of paradise, ideal for those seeking space and serenity. Situated minutes away from Rocky, residents will appreciate the proximity to local amenities including shopping, dining, schools, and healthcare facilities with pavement to your driveway. The location combines rural charm with urban accessibility, making it an ideal choice for families and individuals alike. Lot 47, 140 Meadow Ponds Drive is thoughtfully designed to provide flexibility for various home designs including the option of a walkout basement and outdoor activities on 1.41 acres of treed yard, backing on to the community pond. Each lot is equipped with gas, power, and water to the lot line, making it easy to connect utilities as you build your new home. For the communal septic system, a 2 stage Tank Effluent Pump system is required, please see attached documents. Residents can enjoy a beautifully landscaped communal recreation conservation area featuring a serene pond, perfect for relaxation or recreational activities. A homeowner's association is in place to maintain all common areas. Come explore the