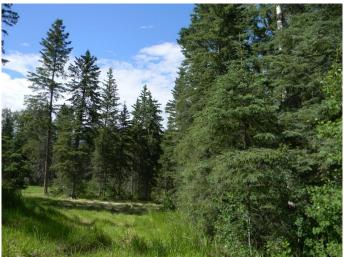

# \$182,700 - 140 Meadow Ponds Drive, Rural Clearwater County

MLS® #A1021074

\$182,700

0 Bedroom, 0.00 Bathroom, Land on 1.40 Acres

Diamond Willow Estates, Rural Clearwater County, Alberta

Discover the perfect blend of tranquility and convenience in our stunning subdivision of executive one acre parcels, Diamond Willow Estates, located just outside of the growing community of Rocky Mountain House. This exclusive development offers a unique opportunity to own a piece of paradise, ideal for those seeking space and serenity. Situated minutes away from Rocky, residents will appreciate the proximity to local amenities including shopping, dining, schools, and healthcare facilities with pavement to your driveway. The location combines rural charm with urban accessibility, making it an ideal choice for families and individuals alike. Lot 47, 140 Meadow Ponds Drive is thoughtfully designed to provide flexibility for various home designs including the option of a walkout basement and outdoor activities on 1.41 acres of treed yard, backing on to the community pond. Each lot is equipped with gas, power, and water to the lot line, making it easy to connect utilities as you build your new home. For the communal septic system, a 2 stage Tank Effluent Pump system is required, please see attached documents. Residents can enjoy a beautifully landscaped communal recreation conservation area featuring a serene pond, perfect for relaxation or recreational activities. A homeowner's association is in place to maintain all common areas. Come explore the