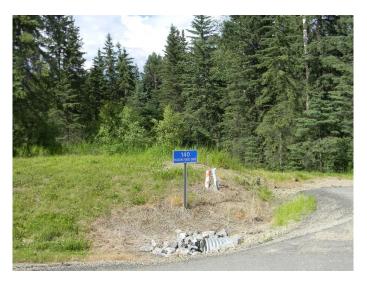

# \$182,700 - 140 Meadow Ponds Drive, Rural Clearwater County

MLS® #A1021074

\$182,700

0 Bedroom, 0.00 Bathroom, Land on 1.40 Acres

Diamond Willow Estates, Rural Clearwater County, Alberta

Discover the perfect blend of tranquility and convenience in our stunning subdivision of executive one acre parcels, Diamond Willow Estates, located just outside of the growing community of Rocky Mountain House. This exclusive development offers a unique opportunity to own a piece of paradise, ideal for those seeking space and serenity. Situated minutes away from Rocky, residents will appreciate the proximity to local amenities including shopping, dining, schools, and healthcare facilities with pavement to your driveway. The location combines rural charm with urban accessibility, making it an ideal choice for families and individuals alike. Lot 47, 140 Meadow Ponds Drive is thoughtfully designed to provide flexibility for various home designs including the option of a walkout basement and outdoor activities on 1.41 acres of treed yard, backing on to the community pond. Each lot is equipped with gas, power, and water to the lot line, making it easy to connect utilities as you build your new home. For the communal septic system, a 2 stage Tank Effluent Pump system is required, please see attached documents. Residents can enjoy a beautifully landscaped communal recreation conservation area featuring a serene pond, perfect for relaxation or recreational activities. A homeowner's association is in place to maintain all common areas. Come explore the

## **Community Information**

Address 140 Meadow Ponds Drive
Subdivision Diamond Willow Estates
City Rural Clearwater County

County Clearwater County

Province Alberta
Postal Code T4T 1A7