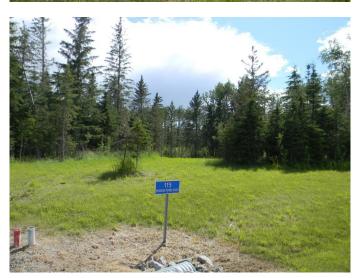

# \$172,200 - 115 Meadow Ponds Drive, Rural Clearwater County

MLS® #A1020971

\$172,200

0 Bedroom, 0.00 Bathroom, Land on 1.02 Acres

Diamond Willow Estates, Rural Clearwater County, Alberta

Discover the perfect blend of tranquility and convenience in our stunning subdivision of executive one acre parcels, Diamond Willow Estates, located just outside of the growing community of Rocky Mountain House. This exclusive development offers a unique opportunity to own a piece of paradise, ideal for those seeking space and serenity. Situated minutes away from Rocky, residents will appreciate the proximity to local amenities including shopping, dining, schools, and healthcare facilities with pavement to your driveway. The location combines rural charm with urban accessibility, making it an ideal choice for families and individuals alike. Lot 4, 115 Meadow Ponds Drive is thoughtfully designed to provide flexibility for various home designs and outdoor activities on 1.02 acres of an open front and treed backyard. Each lot is equipped with gas, power, and water to the lot line, making it easy to connect utilities as you build your new home. For the communal septic system, a 2 stage Tank Effluent Pump system is required, please see attached documents. Residents can enjoy a beautifully landscaped communal recreation conservation area featuring a serene pond, perfect for relaxation or recreational activities. Come explore the peace, comfort, and convenience of West Country living. Diamond Willows Estates, where country living meets urban

## **Community Information**

Address 115 Meadow Ponds Drive

Subdivision Diamond Willow Estates

City Rural Clearwater County

County Clearwater County

Province Alberta

Postal Code T4T 1A7